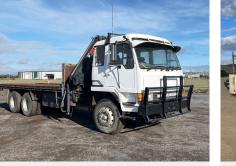

#### **rb** ritchie bros.

2013 Cat CT610 15000 L 6x4

2003 Volvo FL6E 11000 L 6x4

1999 International ACCO 2350G 14000 L 6x4

1995 Mack CHR688RST 10600 L 6x4

2006 Isuzu FVZ1400 6x4

2014 Scania G480LB 8x4 w/ 2013 Hiab 166B-3 HIDUO

2001 Volvo FM12 8x4 w/ 2000 Hiab 102-3.4

1300.139.344 | rbauction.com.au

1985 Mitsubishi FV458 6x4 w/ Hiab 105-3

2010 Mitsubishi FK600 4x2 w/ 2011 Ferrari

2007 Isuzu FVZ1400 6x4 w/ HMF 1563 K3

rb ritchie bros.