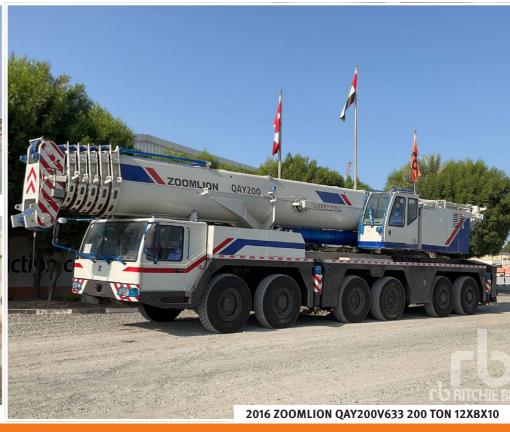

**KUBOTA KX161-3SZ** 

JCB 8056

2017 CASE 1107EX-D

UNUSED — 2022 CASE 450DX (UNUSED)

**DYNAPAC F16-6W WHEEL** 

KOBELCO RK250-6 25 ton 4x4x4

1 / 2, KOBELCO RK70M 4.9 TON 4X4X4

**MANITOWOC M-50W 50 TON** 