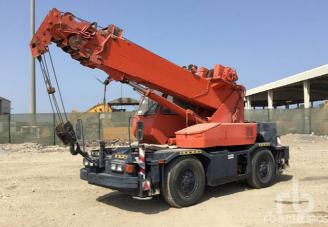

**KUBOTA KX161-3SZ** 

JCB 8056

2017 CASE 1107EX-D

UNUSED — 2022 CASE 450DX (UNUSED)

**DYNAPAC F16-6W WHEEL** 

KOBELCO RK250-6 25 ton 4x4x4

1 / 2, KOBELCO RK70M 4.9 TON 4X4X4

**MANITOWOC M-50W 50 TON** 