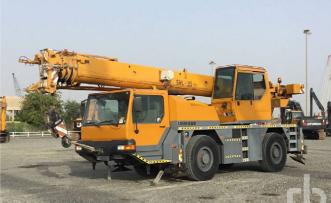

**KOMATSU PC1250-8R** 

2017 MERCEDES-BENZ ACTROS 3336 6X4

2016 BASV SHATUO WTC5311TSMPC 6X6 ARTICULATED OFF ROAD

**LIEBHERR LTM1030-2 30 TON 4X4X4** 

Soon online: the auction brochure with even more featured items.