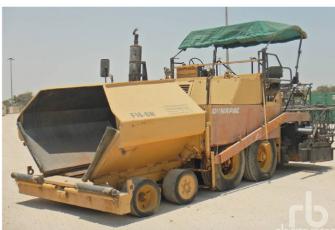

**KUBOTA KX161-3SZ** 

JCB 8056

2017 CASE 1107EX-D

UNUSED — 2022 CASE 450DX (UNUSED)

**DYNAPAC F16-6W WHEEL** 

KOBELCO RK250-6 25 ton 4x4x4

1 / 2, KOBELCO RK70M 4.9 TON 4X4X4

**MANITOWOC M-50W 50 TON** 