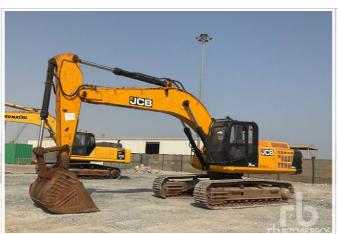

CAT DP30N 3 ton

2016 TOYOTA 02-8FDJ35 3.5 Ton

TOYOTA 02-8FDF25 2.5 ton

UNUSED - 2023 JCB 3DX

2018 JCB 3DX 4x4

2015 JCB 3DX 4x4

1 / 2, 2013 CAT 434F

UNUSED - 2014 VOLVO L105