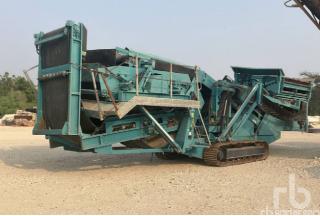

2019 SANY SCC550C 55 Ton

LIEBHERR LTM1050-1 50 ton 6x6x6

LIEBHERR LT1070 70 ton 8x8x8

KATO NK300E-V 30 ton 6x4

ZOOMLION QY50V 50 ton 8x4x4

LINK-BELT RTC-8065 65 ton 4x4x4

POWERSCREEN CHIEFTAIN 1400 2 Deck

SANDVIK TAMROCK T11S315C Rubber Tire Tetra Head