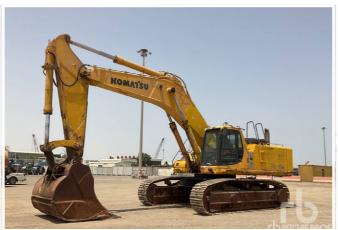

## THE BEST RESULTS

These were some of the top-selling items in our *previous* auction: DUBAI, ARE / 20 & 21 June 2023

2013 TADANO GR-550XL 55 ton 4x4x4 SOLD FOR: €132,000

2013 KOMATSU PC800-7 SOLD FOR: €127,000