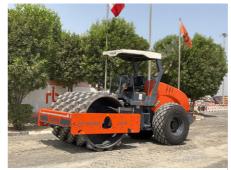

2012 CAT 740B SOLD FOR: €108,000

2010 KOMATSU D155A-6 SOLD FOR: €81,000

2012 WIRTGEN W1900 Tracked SOLD FOR: €79,000

2023 LAND ROVER DEFENDER 4x4 SOLD FOR: €84,000

UNUSED 2021 HAMM 311P **SOLD FOR: €60,000** 