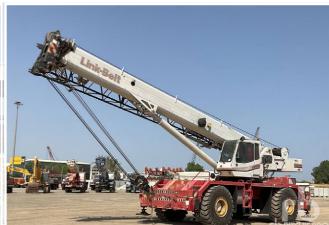

2019 SANY SCC550C 55 Ton

LIEBHERR LTM1050-1 50 ton 6x6x6

LIEBHERR LT1070 70 ton 8x8x8

KATO NK300E-V 30 ton 6x4

ZOOMLION QY50V 50 ton 8x4x4

LINK-BELT RTC-8065 65 ton 4x4x4

POWERSCREEN CHIEFTAIN 1400 2 Deck

SANDVIK TAMROCK T11S315C Rubber Tire Tetra Head