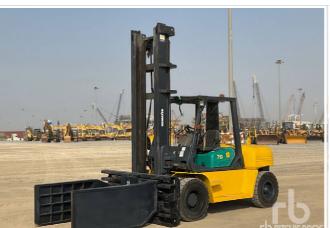

2012 KOMATSU HM400-2R SOLD FOR: €105,000

A selection of our **CURRENT AUCTION INVENTORY** 

CAT 252B2 JCB 160

2015 CAT DP70NM 7 ton

KOMATSU FD70-7 7 ton

UNUSED - 2021 YALE GDP18MX 1.8 ton

UNUSED - 2021 YALE GDP15MX 1.5 ton