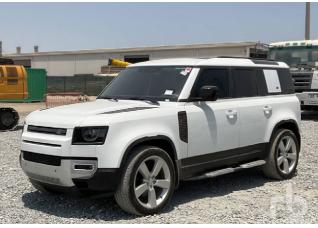

2012 CAT 740B SOLD FOR: €108,000

2010 KOMATSU D155A-6 SOLD FOR: €81,000

2012 WIRTGEN W1900 Tracked SOLD FOR: €79,000

2023 LAND ROVER DEFENDER 4x4 SOLD FOR: €84,000

UNUSED 2021 HAMM 311P **SOLD FOR: €60,000** 

1 / 3, 2015 TOYOTA LAND CRUISER 78L 4x4

2 / 11, 2018 TOYOTA PRADO TX 150L 4x4

2023 LAND ROVER DEFENDER 4x4

2015 TOYOTA LAND CRUISER 76L 4x4