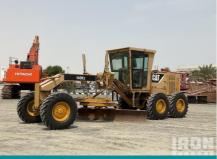

2012 KOMATSU HM400-2R SOLD FOR: €105,000

A selection of our **CURRENT AUCTION INVENTORY** 

CAT 252B2 JCB 160

2015 CAT DP70NM 7 ton

KOMATSU FD70-7 7 ton

UNUSED - 2021 YALE GDP18MX 1.8 ton

UNUSED - 2021 YALE GDP15MX 1.5 ton