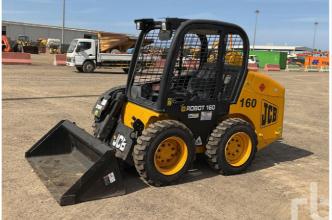

2012 KOMATSU HM400-2R SOLD FOR: €105,000

A selection of our **CURRENT AUCTION INVENTORY** 

CAT 252B2 JCB 160

2015 CAT DP70NM 7 ton

KOMATSU FD70-7 7 ton

UNUSED - 2021 YALE GDP18MX 1.8 ton

UNUSED - 2021 YALE GDP15MX 1.5 ton