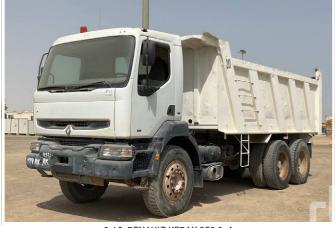

1 / 2, RENAULT KERAX 350 6x4

MAN TGA33.360 6x4

2004 VOLVO FM12 w/ 2003 Zoomlion ZLJ5291THB125

CAMC HN5310P 8x4 Twin-Steer

MAN 14.163 4x2

1 / 2, VOLVO FL10 6x4

NISSAN 200 2007 Socage S0-0009 on 4x2

NISSAN UD Knuckle Boom on 4x4